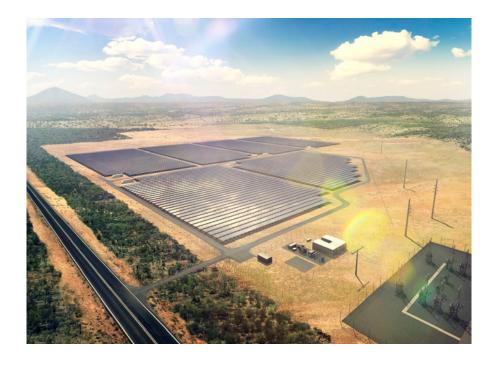

## **PROJECT FACT SHEET**

**Customer:** Conergy Pty Ltd

**Project:** Lakeland solar and storage project

## Project Profile: •

- Location: Lakeland, Queensland (approx. 250 km north-west of Cairns)
  - Land Area: approx. 45 hectares of agricultural land
- 13MW Solar Array (41,440 solar Panels)
- 1.4MW / 5.34MWh Battery Storage
- System Controller / Energy Management
- World first in engineering design and technology for renewable energy
- Improved power quality & provision for future energy demand
- 25 year + project lifespan
- Federally Funded Project
  - funding support from Australian Renewable Energy Agency (ARENA)
- Project websites
  - http://lakelandsolarstorage.com.au/
  - http://arena.gov.au/project/lakeland-solar-storage-project/
- · Civil Scope of Works completed by BMD